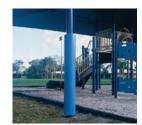

Post Pads Shade Systems protective padding is ideal for cushioning accidental bumps by young and old against our steel posts. Available in a variety of colors to match our standard powder-coat colors and sizes to fit all our structural posts, pads consist of exterior grade foam filler encased in high-gloss easy-to-clean flame-retardant vinyl. All pads are 6' high and fastened to posts with heavy-duty all weather plastic zippers.