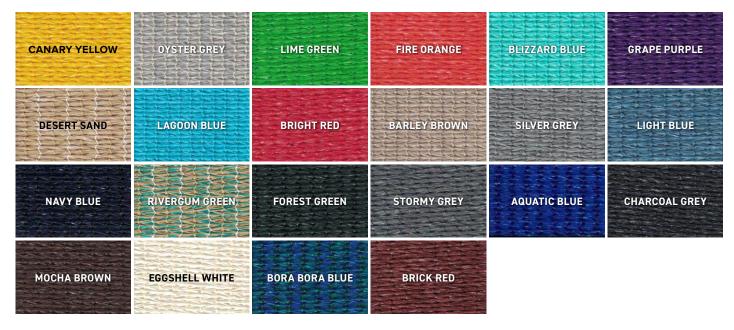

## **AVAILABLE COLORS**

fabric for use with Shade Systems™ outdoor structures. Our fabrics combine maximum sun protection with strength and durability to ensure maintenance-free exterior performance.

Powder-Coat Colors All steel tubing components are manufactured with a bright and durable polyester powder-coated finish. Standard powder-coat colors are shown below, with many optional custom colors available upon request.

Actual fabric and metal colors may vary from representations shown here. Sample fabric swatches and metal color chips are available upon request. For further details please refer to Technical Specifications and Warranty information at: https://shadesystemsinc.com/specs-warranty